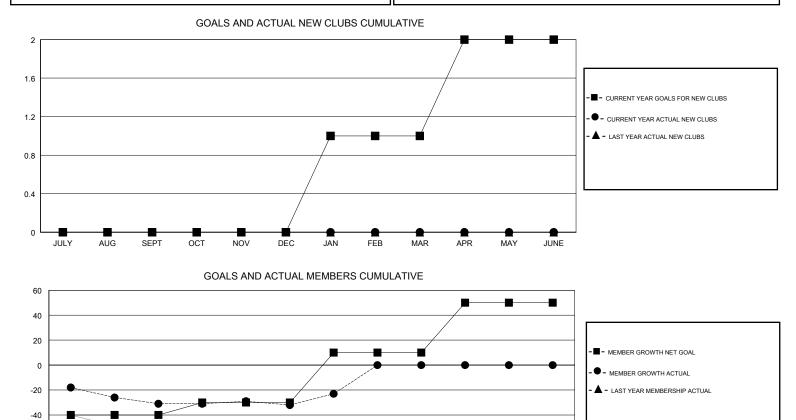

## GMT CA

| Clubs                 |               |           |               | Members               |                           |                         |                                                    |
|-----------------------|---------------|-----------|---------------|-----------------------|---------------------------|-------------------------|----------------------------------------------------|
| RESULTS FOR 2018-2019 |               |           |               | RESULTS FOR 2018-2019 |                           |                         |                                                    |
| QUARTER               | NEW CLUB GOAL | NEW CLUBS | DROPPED CLUBS | QUARTER               | MEMBER GROWTH NET<br>GOAL | MEMBER GROWTH<br>ACTUAL | DROPPED<br>MEMBERS ACTUAL<br>(including transfers) |
| JULY/AUG/SEPT         | 0             | 0         | 1             | JULY/AUG/SEPT         | -40                       | 9                       | 37                                                 |
| OCT/NOV/DEC           | 0             | 0         | 0             | OCT/NOV/DEC           | 10                        | 45                      | 37                                                 |
| JAN/FEB/MAR           | 1             | 0         | 0             | JAN/FEB/MAR           | 40                        | 16                      | 6                                                  |
| APR/MAY/JUNE          | 1             | 0         | 0             | APR/MAY/JUNE          | 40                        | 0                       | 0                                                  |

JULY AUG SEPT OCT NOV DEC JAN FEB MAR APR MAY JUNE 24 CLUBS OF 55 ADDED 1 OR MORE GENDER DISTRIBUTION DROPPED CLUBS: 1 NEW MEMBERS 872 (69.98%) MALE 374 (30.02%) FEMALE Women Percentage Fiscal Year Goal: 33% DROPPED MEMBERS TOTAL FAMILY UNIT MEMBERS 277 DECEASED 11 CLICK HERE FOR CUMULATIVE 0 CLUB CANCELLED MEMBERSHIP DATA FAMILY MEMBERS PAYING HALF 144 69 OTHER DUES